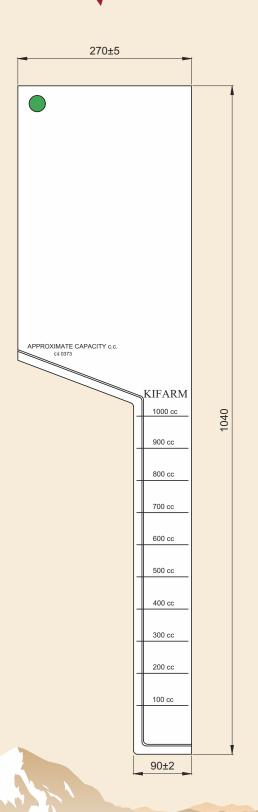

#### **Technical notes:**

- Capacity: 1000 cc
- Material: PE

400 00

300 cc

200 cc

100 00

- ETO sterilized
  - **C €** 0373 marked

#### **Technical characteristics**

• Thickness: 0.07 mm

• Lenght: 104 cm

• Width: 27 cm

 Scale with 100 cc graduation (from 0 to 1000 cc)