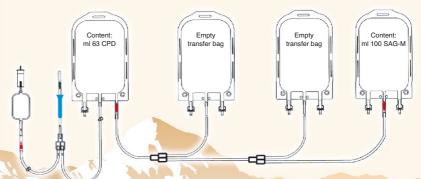

## Quadruple blood bag containing CPD and SAG-M

It can be used to prepare buffy-coat depleted red blood cells, plasma and buffy-coat (which can be used to prepare platelets)