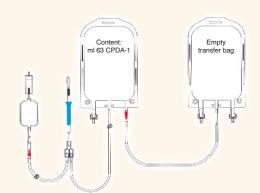

Double blood bag containing CPDA-1 It can be used to prepare red blood cells and plasma

Triple blood bag containing CPD and Sucrose, Adenine, Glucose, Mannitol, (SAG-M) It can be used to prepare red blood cells, plasma and platelets