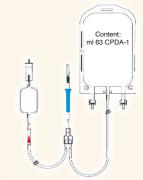

## **Solutran®hemo BLOOD** bags

your solution

by Meditalia

For human blood and blood components

All configurations are available with or without a 40 ml pre-donation "Safety sampling bag"

> Single blood bag containing citrate, phosphate, dextrose, adenine (CPDA-1)