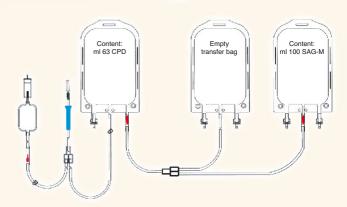

Double blood bag containing CPDA-1 It can be used to prepare red blood cells and plasma

Triple blood bag containing CPD and Sucrose, Adenine, Glucose, Mannitol, (SAG-M) It can be used to prepare red blood cells, plasma and platelets